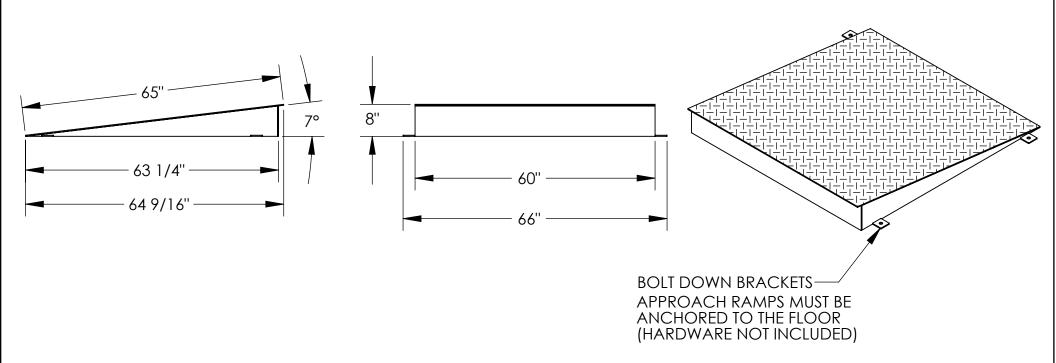

## STANDARD FEATURES

MODEL NUMBER IS WL-AR8 **OVERALL WIDTH IS 66" USABLE WIDTH IS 60" OVERALL LENGTH IS 64 9/16" USABLE LENGTH IS 65" OVERALL HEIGHT IS 8"** FOR 8" LOWERED HEIGHT LIFTS RAMP IS 60" WIDE X 65" LONG 7° RAMP ANGLE WELDED STEEL CONSTRUCTION **COLOR IS BROWN** 